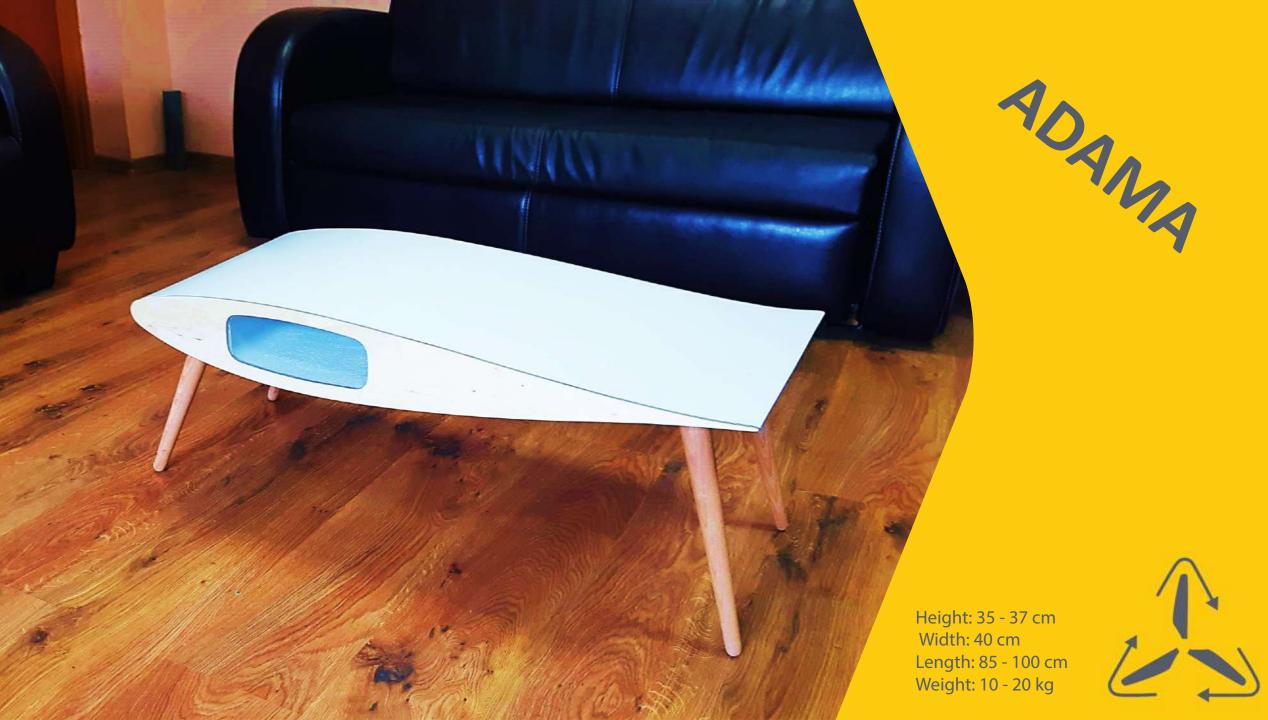

Height: 40 - 45 cm Width: 40 - 65 cm Length: 160 - 200 cm

Height: 300 - 350 cm Width: 65 - 100 cm Length: 190 - 240 cm Weight: 210 - 250 kg

Height: 150 cm Diameter: 160 cm Weight: 400 - 500 kg