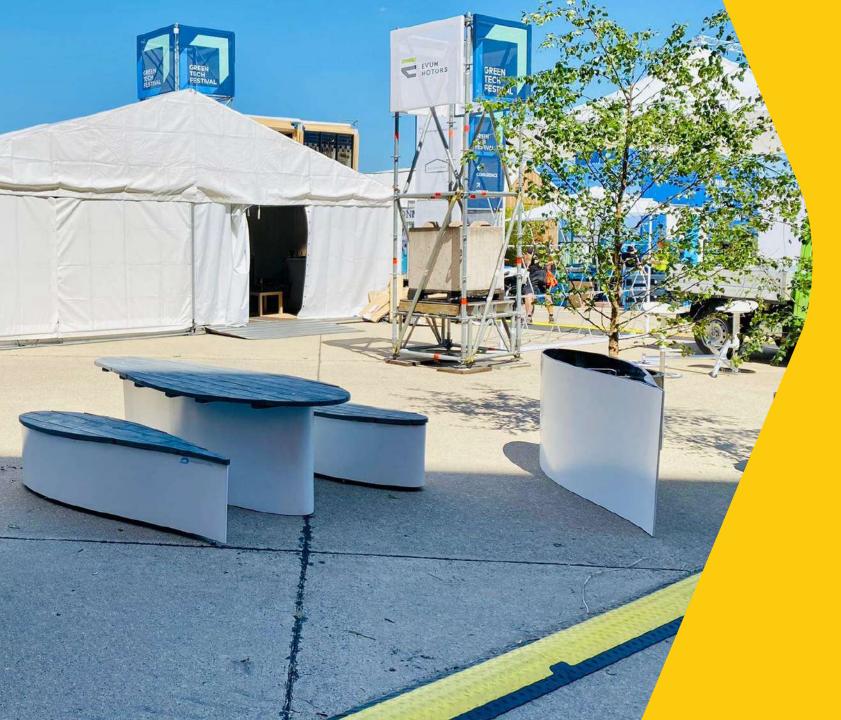

fibers, combined with epoxy resin. Together they form an extremely durable, weather-resistant and environmentally friendly composite that does not react with the soil or the environment. Moreover, recycling in our way by rebuilding into engineering supplies or furniture offers many environmental benefits. First, it is very energy-efficient. Second, by producing furniture or bridges from wind blades, we avoid emissions related to the need to produce them from standard materials such as steel or concrete. View our catalogue and see solutions helping to build your positive impact on whole wind industry.

GP REBLADE, CEO, Wojciech Wilczyński

Height: 90 - 120 cm Width: 55 - 65 cm Length: 220 - 240 cm Weight: 100 - 140 kg



1BIZA

0







SAN SAN SAN CISCO





North States

Strange Conte







Weight - set: 250 - 350 kg **Table:** Height: 60 - 80 cm Width: 70 - 100 cm Length: 220 - 240 cm **Seats:** 

Height: 40 - 45 cm Width: 40 - 65 cm Length: 160 - 200 cm







Height: 300 - 350 cm Width: 65 - 100 cm Length: 190 - 240 cm Weight: 210 - 250 kg







Height: 150 cm Diameter: 160 cm Weight: 400 - 500 kg























#### WE OFFER MUCH MORE PRODUCTS FROM BLADES

#### **ALSO CARRY OUT INDIVIDUAL ORDERS**

**CONTACT US TO GET MORE INFORMATION** 



**Private/Public parks and gardens** 



**Pedastrian & Bicycle Bridges** 



### **Public Beaches**



# GP REBLADE



Marcin Sobczyk CTO, GP REBLADE

+48 506 126 749 sobczyk@gp-renewables.energy www.gp-renewables.energy



**GP** Renewables Poland **GP Renewables France** 11 rue Tronchet ul. Jana Pawła II 27 00-867 Warsz