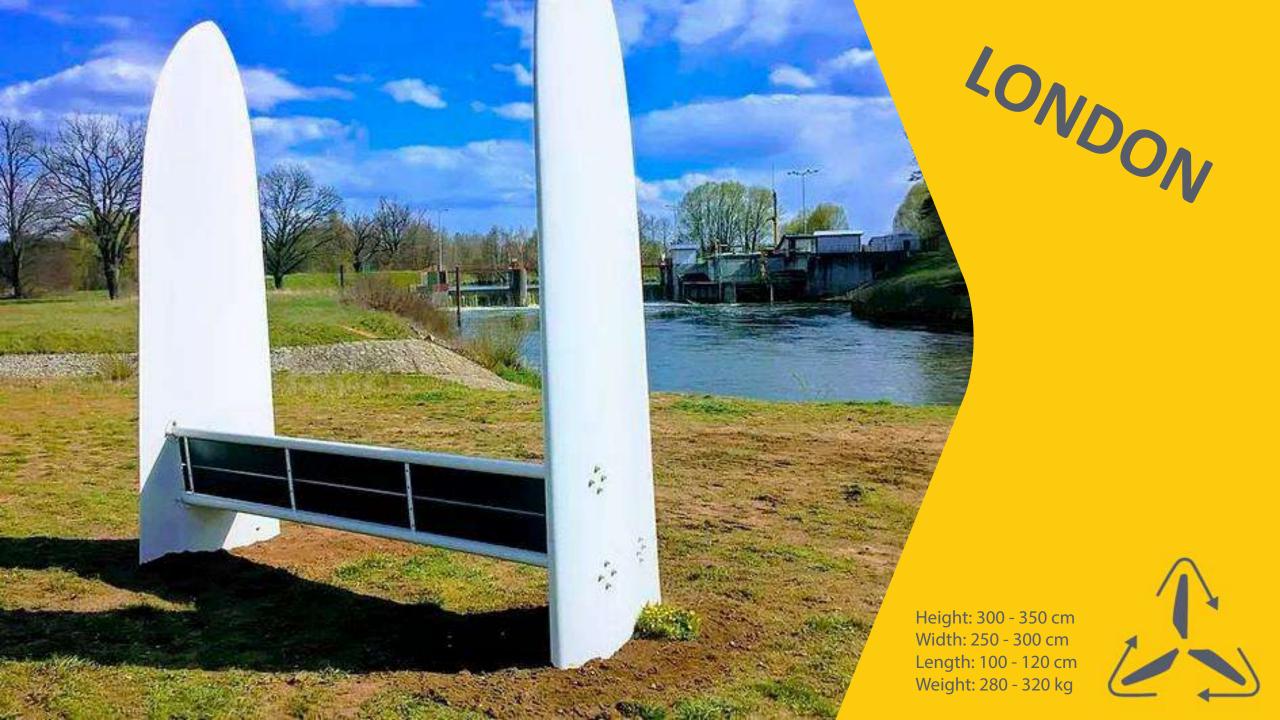

Height: 40 - 45 cm Width: 40 - 65 cm Length: 160 - 200 cm

Height: 300 - 350 cm Width: 65 - 100 cm Length: 190 - 240 cm Weight: 210 - 250 kg

Height: 150 cm Diameter: 160 cm Weight: 400 - 500 kg