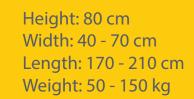

Height: 40 - 45 cm Width: 40 - 65 cm Length: 160 - 200 cm

Height: 300 - 350 cm Width: 65 - 100 cm Length: 190 - 240 cm Weight: 210 - 250 kg

Height: 150 cm Diameter: 160 cm Weight: 400 - 500 kg