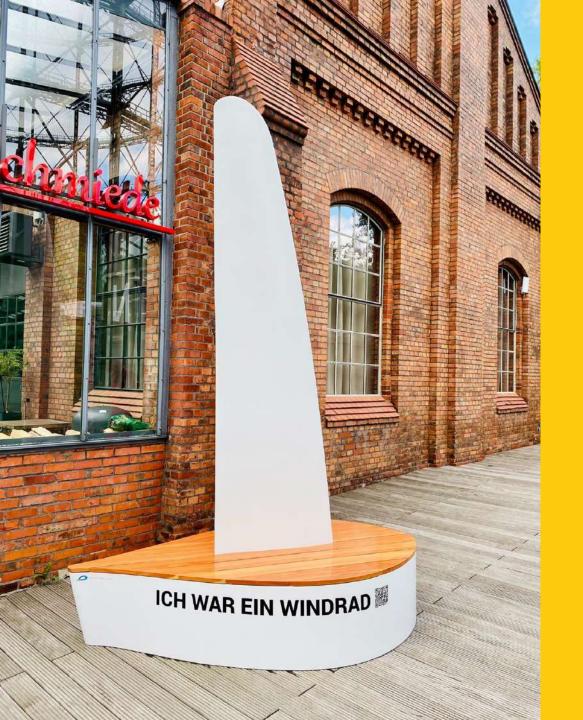

Height: 40 - 45 cm Width: 40 - 65 cm Length: 160 - 200 cm

Height: 300 - 350 cm Width: 65 - 100 cm Length: 190 - 240 cm Weight: 210 - 250 kg

Height: 150 cm Diameter: 160 cm Weight: 400 - 500 kg