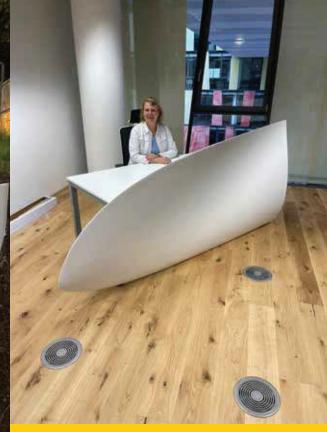

GP REBLADE, CEO, Wojciech Wilczyński

Height: 90 - 120 cm Width: 55 - 65 cm Length: 220 - 240 cm Weight: 100 - 140 kg

1BIZA

0

SAN SAN SAN CISCO

North States

Strange Conte

Weight - set: 250 - 350 kg **Table:** Height: 60 - 80 cm Width: 70 - 100 cm Length: 220 - 240 cm **Seats:** 