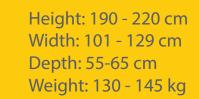

GP REBLADE, CEO, Wojciech Wilczyński

Height: 90 - 120 cm Width: 55 - 65 cm Length: 220 - 240 cm Weight: 100 - 140 kg

1BIZA

0

SAN SAN SAN CISCO

North States

Strange Conte

Weight - set: 250 - 350 kg **Table:** Height: 60 - 80 cm Width: 70 - 100 cm Length: 220 - 240 cm **Seats:** 