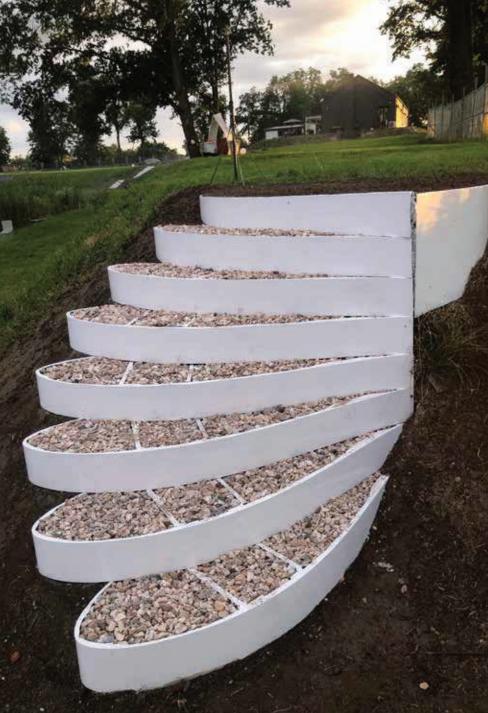

Height: 40 - 45 cm Width: 40 - 65 cm Length: 160 - 200 cm

Height: 300 - 350 cm Width: 65 - 100 cm Length: 190 - 240 cm Weight: 210 - 250 kg

Height: 150 cm Diameter: 160 cm Weight: 400 - 500 kg