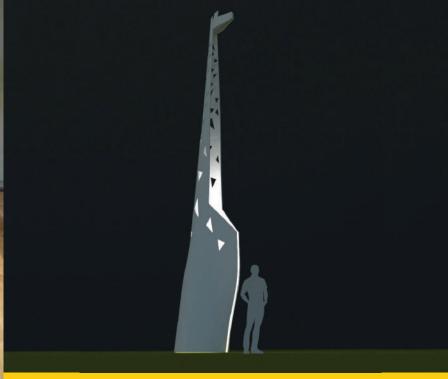

Height: 40 - 45 cm Width: 40 - 65 cm Length: 160 - 200 cm

Height: 300 - 350 cm Width: 65 - 100 cm Length: 190 - 240 cm Weight: 210 - 250 kg

Height: 150 cm Diameter: 160 cm Weight: 400 - 500 kg