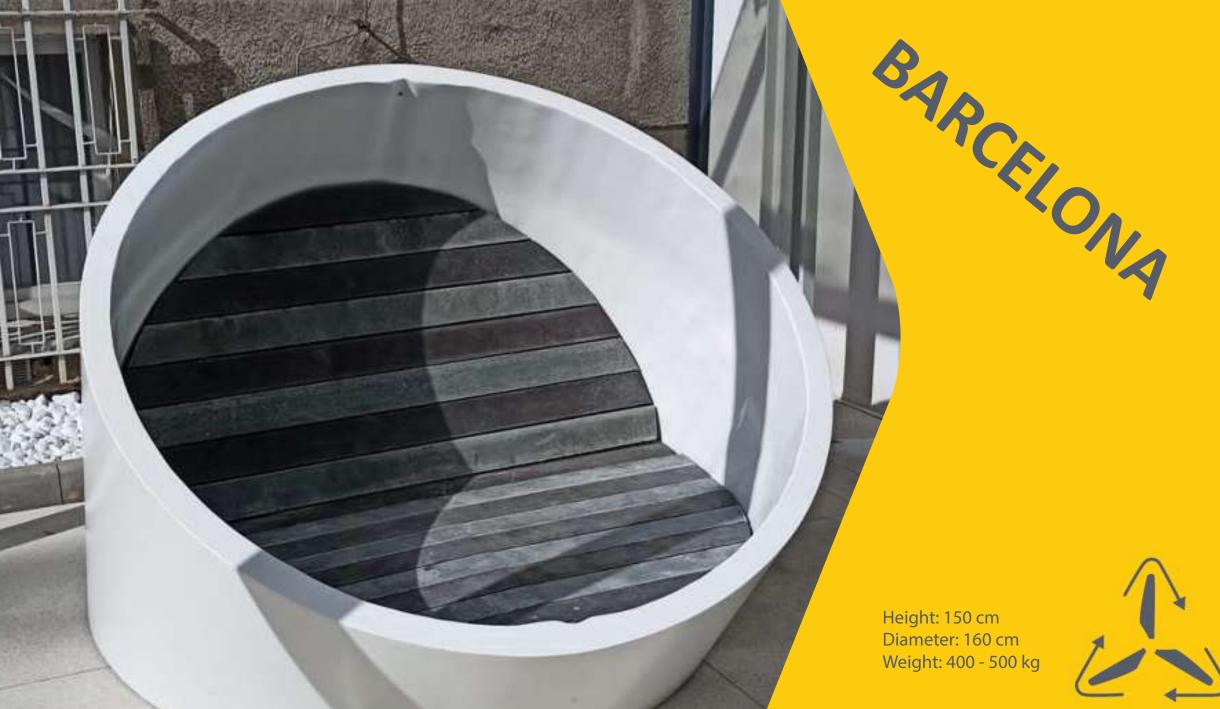

Height: 40 - 45 cm Width: 40 - 65 cm Length: 160 - 200 cm

Height: 300 - 350 cm Width: 65 - 100 cm Length: 190 - 240 cm Weight: 210 - 250 kg

Height: 150 cm Diameter: 160 cm Weight: 400 - 500 kg