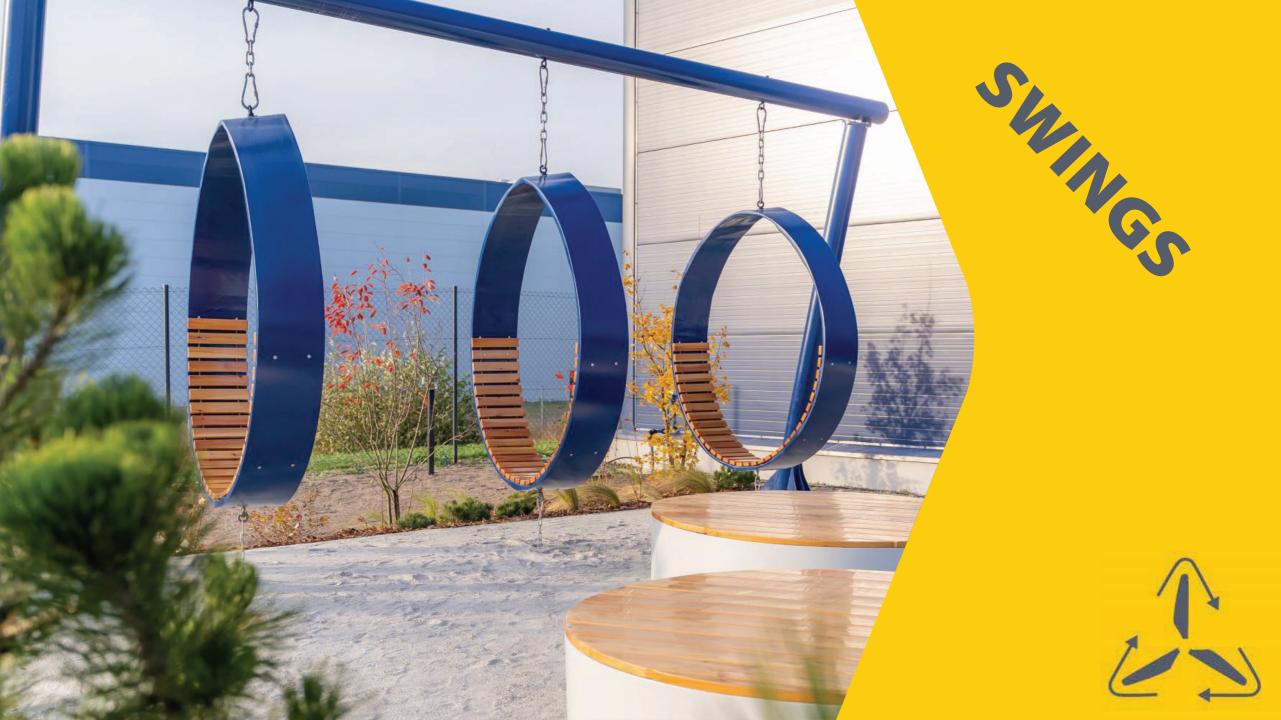

rgy-efficient. Second, by producing furniture or bridges from wind blades, we avoid emissions related to the need to produce them from standard materials such as steel or concrete. View our catalogue and see solutions helping to build your positive impact on whole wind industry.

GP REBLADE, CEO, Wojciech Wilczyński

Height: 90 - 120 cm Width: 55 - 65 cm Length: 220 - 240 cm Weight: 100 - 140 kg



1BIZA

0







SAN SAN SAN CISCO





North States

Strange Conte







Weight - set: 250 - 350 kg **Table:** Height: 60 - 80 cm Width: 70 - 100 cm Length: 220 - 240 cm **Seats:** 

Height: 40 - 45 cm Width: 40 - 65 cm Length: 160 - 200 cm







Height: 300 - 350 cm Width: 65 - 100 cm Length: 190 - 240 cm Weight: 210 - 250 kg







Height: 150 cm Diameter: 160 cm Weight: 400 - 500 kg























#### WE OFFER MUCH MORE PRODUCTS FROM BLADES

#### **ALSO CARRY OUT INDIVIDUAL ORDERS**

**CONTACT US TO GET MORE INFORMATION** 



**Private/Public parks and gardens** 



**Pedastrian & Bicycle Bridges** 



### **Public Beaches**



# GP REBLADE



Marcin Sobczyk CTO, GP REBLADE

+48 506 126 749 sobczyk@gp-renewables.energy www.gp-renewables.energy



**GP** Renewables Poland **GP Renewables France** 11 rue Tronchet ul. Jana Pawła II 27 00-867 Warszawa



Wojciech Wilczyński CEO, GP REBLADE

+48 793 242 433 wilczynski@gp-renewables.energy www.gp-renewables.energy



**GP Renewables France** 11 rue Tronchet 75008 Paris

**GP** Renewables Poland ul. Jana Pawła II 27 00-867 Warszawa



Jakub Kosiński CMO, Board Member

+ 48 691 435 425 kosinski@gp-renewables.energy www.qp-r