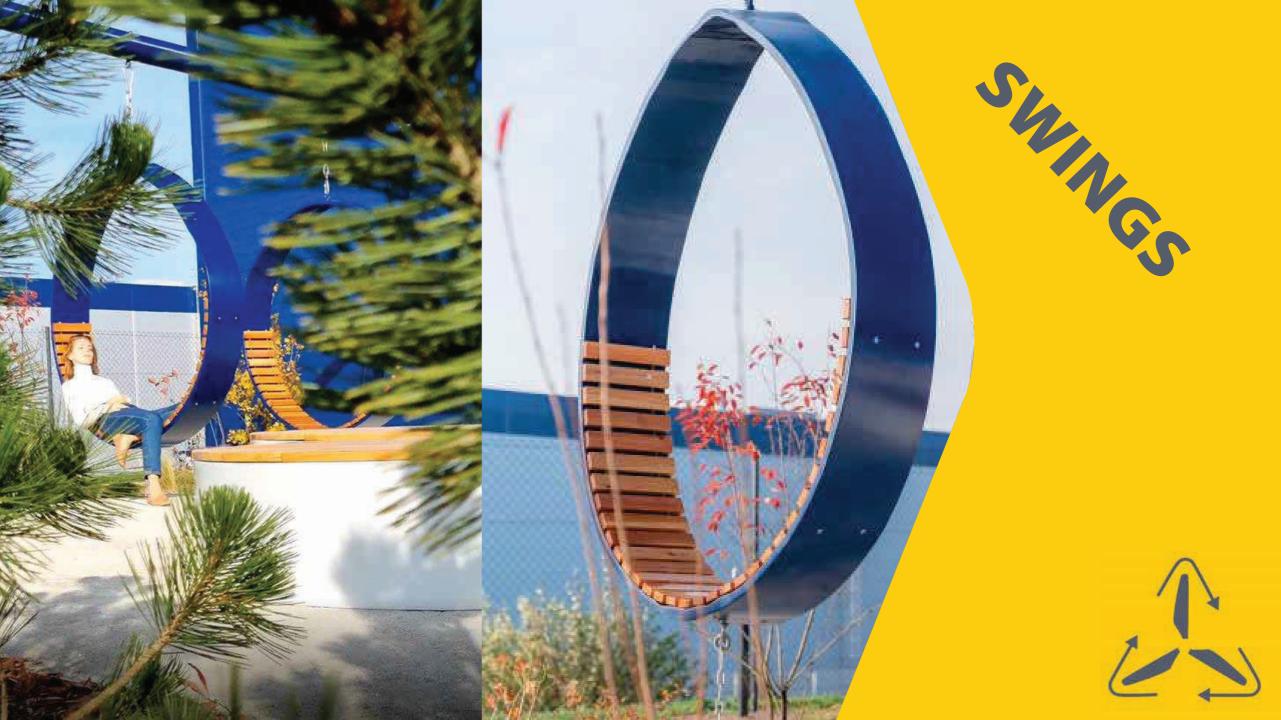

Height: 40 - 45 cm Width: 40 - 65 cm Length: 160 - 200 cm

Height: 300 - 350 cm Width: 65 - 100 cm Length: 190 - 240 cm Weight: 210 - 250 kg

Height: 150 cm Diameter: 160 cm Weight: 400 - 500 kg