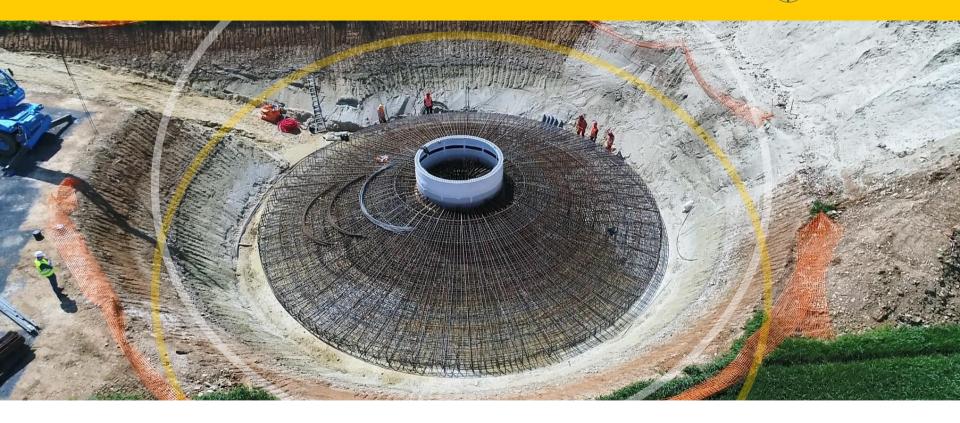

Designing foundations for wind farms is one of the more complex engineering issues due to the specific interaction of the wind tower, the foundation and the ground.

A properly designed foundation can bring up to a dozen or so to several dozen percent savings.

In complex ground conditions, we design direct foundations on reinforced soil or indirect foundations on piles

Our projects are characterized by **high substantive quality** and short lead times.

The use of the latest trends in design.

Diagnosing the real cause of a failure is crucial in choosing a repair methodology that will work in the long run.