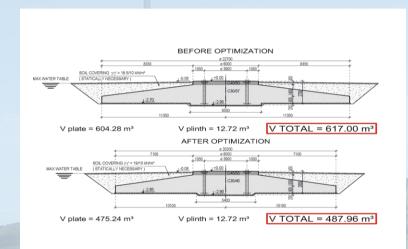

A properly designed foundation can bring up to a dozen or so to several dozen percent savings.

In complex ground conditions, we design direct foundations on reinforced soil or indirect foundations on piles